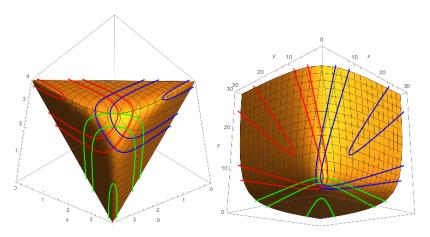

## Pictures of earthquakes on the once-punctured torus

Grace Garden
The University of Sydney

The University of Warwick 6 October 2022

Figure: Example earthquakes about  $\alpha$ ,  $\beta$ ,  $\alpha\beta$  in triangle lengths (left) and trace coordinates (right) with different starting points.