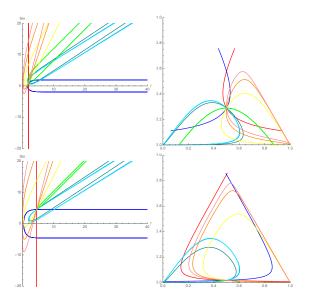

Figure: More example earthquakes in triangle lengths (left) and trace coordinates (right) with different starting across top and bottom.

Figure: More example earthquakes in Fenchel-Nielsen coordinates (left) and on the simplex (right) with different starting across top and bottom.