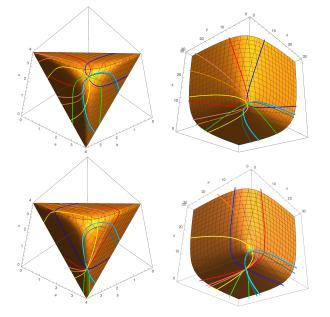

Figure: More example earthquakes in triangle lengths (left) and trace coordinates (right) with different starting across top and bottom.

Figure: More example earthquakes in Fenchel-Nielsen coordinates (left) and on the simplex (right) with different starting across top and bottom.